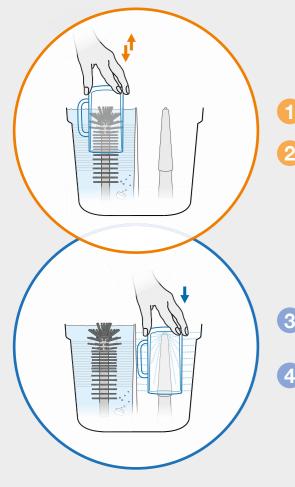

### **Double rinsing power**

Our rinsing mechanism allows an all-around hygiene for your glasses.

The flexible telescope rinsing accommodates an easy and elegant way of cleaning of glasses, including the stem and base. Ideal for glasses with a handle and jugs.

### **PRE-WASHING**

Use original SPÜLBOY<sup>®</sup> glass washing tablets in the brush pot.

Move the glass completely over the brush at least 3-5 times with rapid up and down movements. Don't turn!

### **CLEAR-RINSING**

BURSTENBEIN

SPOLBOY

SPULBOY

Allow draining over the pre-wash pot before rinsing thoroughly from the in- and outside for 2-3 seconds.

Daily cleanse of the brushes as well as the device itself guarantees hygienic cleaning of your glasses.