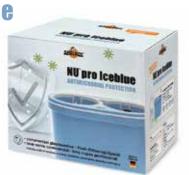

## NU® pro icebiue Antimicrobial protection

Highly effective against viruses, fungi and bacteria.

For optimal filtering of fresh water.

**Fine sieve** 

to the state

2007