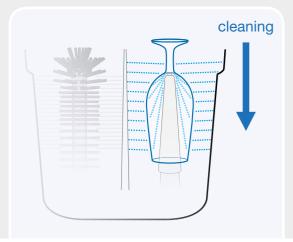

### **Cleaning and cooling**

Our head valve guarantees perfect freshwater circulation through the inside of the glass.

Along with the fact that the glass is still wet after cleaning, the head valve also allows the glasses to cool down before being held under the next tap.