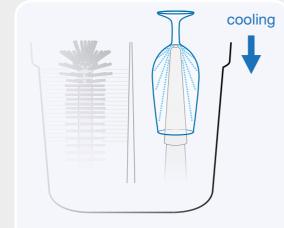

### **Cleaning and cooling**

Our head valve guarantees perfect freshwater circulation through the inside of the glass.

Along with the fact that the glass is still wet after cleaning, the head valve also allows the glasses to cool down before being held under the next tap.