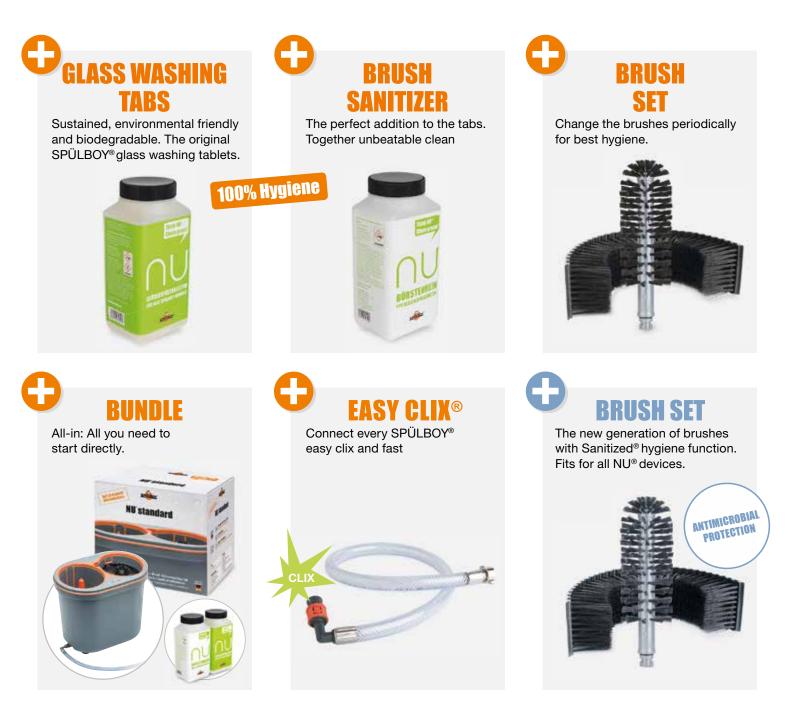

ly efficient brush cleaning
- 100% proven to deliver hygienic cleaning results

### Clean & simple.

- short distances due to direct availability at any location
- transportable and space-saving
- easy commissioning and performance

### Save the planet.

- environmentally and resource-friendly cleaning without electricity
- 100% cleanliness with minimum use of fresh water
- highly effective and biodegradable tablets

### Save smart.

- up to 80% cost savings compared to glasswashers
- gentle on glasses and decor
- low detergent consumption

#### Unique

€

With every application of the rinsing mechanism, an automatic refill of freshwater is set into motion in the pre-rinse pot, guaranteeing a constant freshwater circulation.



## **Our claim**







# **Big plus! The SPÜLBOY® add ons**



## **"Save the Taste!"**

This is our international aim, especially when it comes to beer: perfect pleasure "from the keg to the glass". SPÜLBOY® is an indispensable part of this quality chain and is worldwide appreciated by breweries and restaurateurs. SPÜLBOY® is setting standards for all bar areas because only hygienic, crystal clear glasses guarantee the unique taste.

Your beer deserves it. And your customers will love it.







Schäfer Produkte GmbH Simonshöfchen 53 42327 Wuppertal/Germany Phone: +49 (0) 202 695 32-0 E-Mail: info@spuelboy.de

www.spuelboy.de