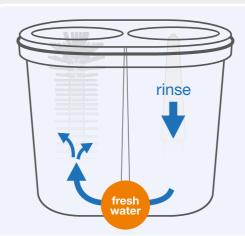

#### Unique

€

With every application of the rinsing mechanism, an automatic refill of freshwater is set into motion in the pre-rinse pot, guaranteeing a constant freshwater circulation.