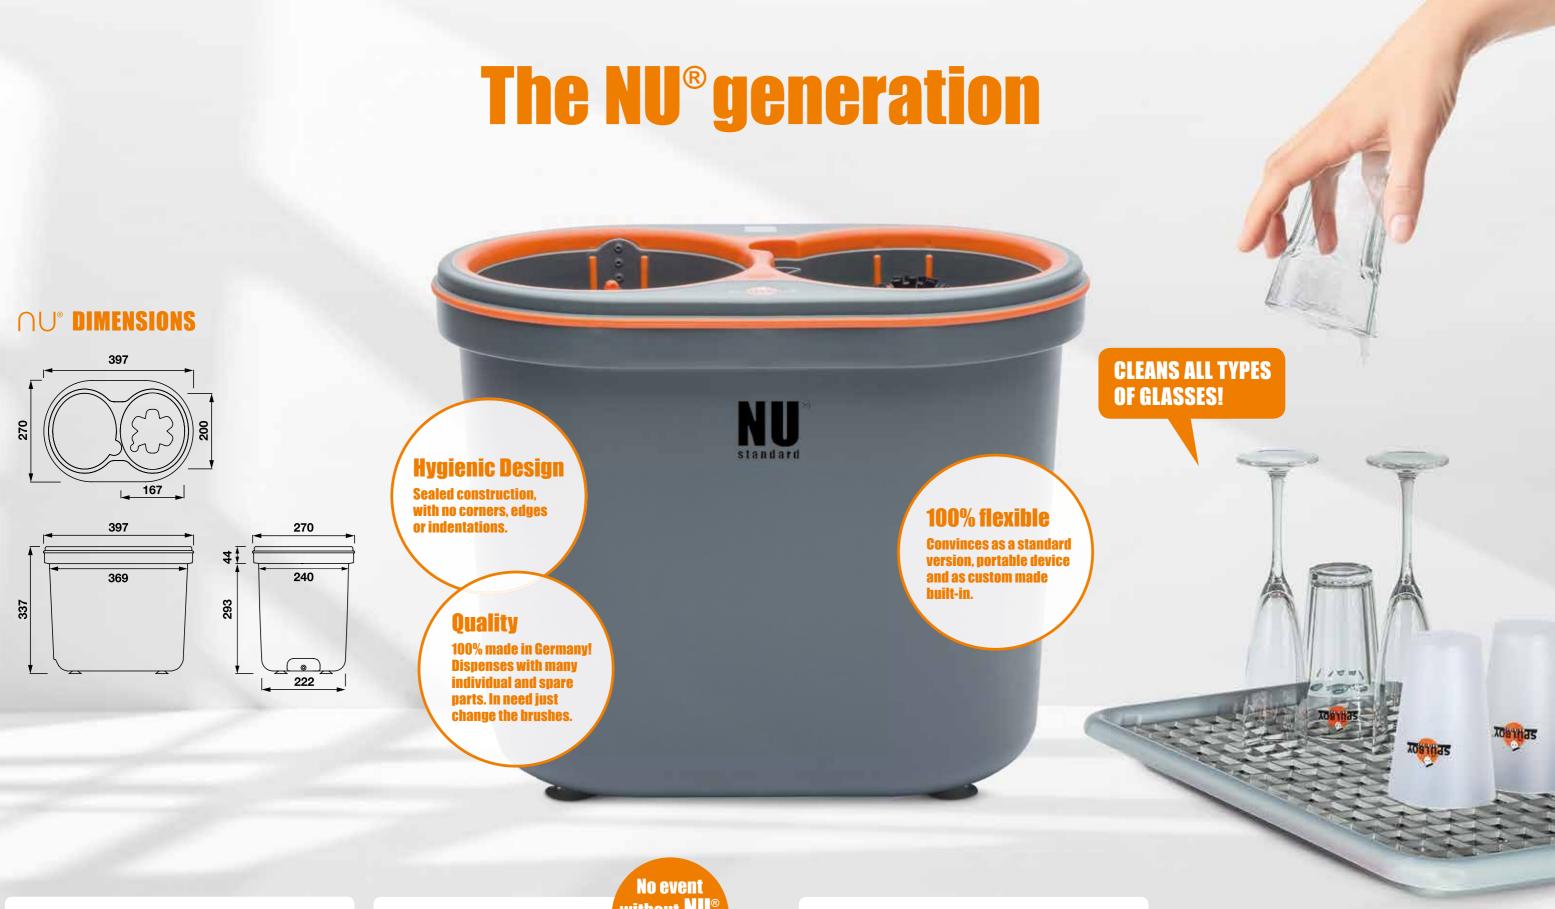

## ∩U<sup>®</sup> STANDARD

Robust construction, quick connection, perfect performance.

And on top: simpliest maintenance.

## ∩∪<sup>®</sup> **PORTABLE**

All over ready for use - without sink! Just place the drain hose to the water outlet and wash independently.

### ∩∪<sup>®</sup> BUILT-IN

Less space? One sink only? NU<sup>®</sup> can be built in easily. Just create a cutting out with the help of our template and hang in the NU<sup>®</sup>.

DIN 6653-3 device certification

### **100% flexible**

C

Convinces as a standard version, portable device, custom made built-in and as mobile glass washing table.