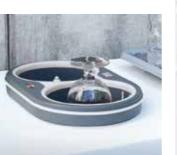

## $\cap \cup^{\circ}$ water+ portable

All over ready for use – without sink!

Just place the drain hose to the water outlet and wash independently.

## ∩∪<sup>®</sup> BUILT-IN

Less space? One sink only? NU<sup>®</sup> can be built in easily. Just create a cutting out with the help of our template and hang in the NU<sup>®</sup>.